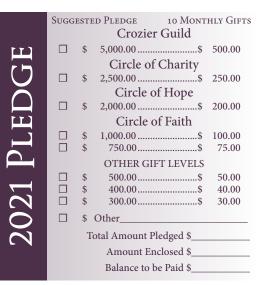

Please complete the pledge card below or scan the QR code to make an online donation:

Thank you for your prayerful consideration! Each and every gift is important!

| □Mr. and Mrs. □Mr. □Mrs. □Ms. □Other           |                                                                                                           |
|------------------------------------------------|-----------------------------------------------------------------------------------------------------------|
| First Name                                     | Spouse's Name                                                                                             |
| Last Name                                      | Telephone                                                                                                 |
| Address                                        | Apt. No.                                                                                                  |
| City                                           | State Zip                                                                                                 |
| Please credit my gift to the following parish: |                                                                                                           |
| Parish Name                                    | Email Address                                                                                             |
| FOR PARISH OFFICE USE ONLY                     | ☐ I already have made a gift/pledge to the BLA<br>(Please <b>do not</b> fill in pledge box area on right) |
| PLEASE PLACE LABEL HERE                        | $\Box$ I am unable to make a gift/pledge to the BLA today<br>$\Box$ Cash enclosed $\Box$ Check enclosed   |